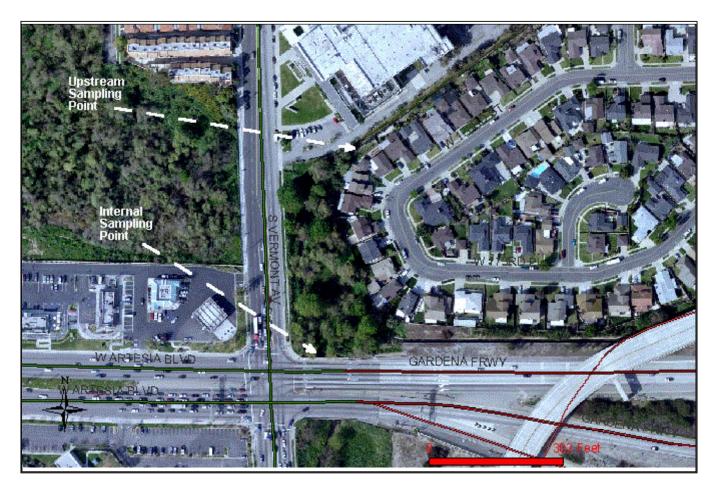

## LOS ANGELES COUNTY DEPARTMENT OF PUBLIC WORKS

| NOTES:                                                                                                                                                                                                                                     |                                                                                        |   |
|--------------------------------------------------------------------------------------------------------------------------------------------------------------------------------------------------------------------------------------------|----------------------------------------------------------------------------------------|---|
| Figure 1: Upstream samplin                                                                                                                                                                                                                 | g point (#1) at boundary of open-box concrete channel                                  |   |
| amd soft-bottom channel at                                                                                                                                                                                                                 | oout 450' n/o intersection of 91 Fwy. and Vermont Ave.                                 |   |
| Internal sampling point (#2)                                                                                                                                                                                                               | on the east bank of the soft-bottom channel directly                                   |   |
| below the north edge of the                                                                                                                                                                                                                | 91 (Gardena) Freeway about 100' e/o Vermont Avenue.                                    |   |
| LOS ANGELES COUNTY<br>DEPARTMENT OF PUBLIC WORKS<br>900 S. Fremont Ave.<br>Alhambra, CA 91803                                                                                                                                              | Project 74 SBC Cleanout Fall 2012 - WQ Monitoring<br>(Printed using View LA 24-Oct-12) | N |
| Data contained in this map is produced in whole or part from the Thomas Bros. Maps <sup>®</sup> digital database. This map is copyrighted, and reproduced with permission granted by Thomas Bros. Maps <sup>®</sup> . All rights reserved. |                                                                                        |   |